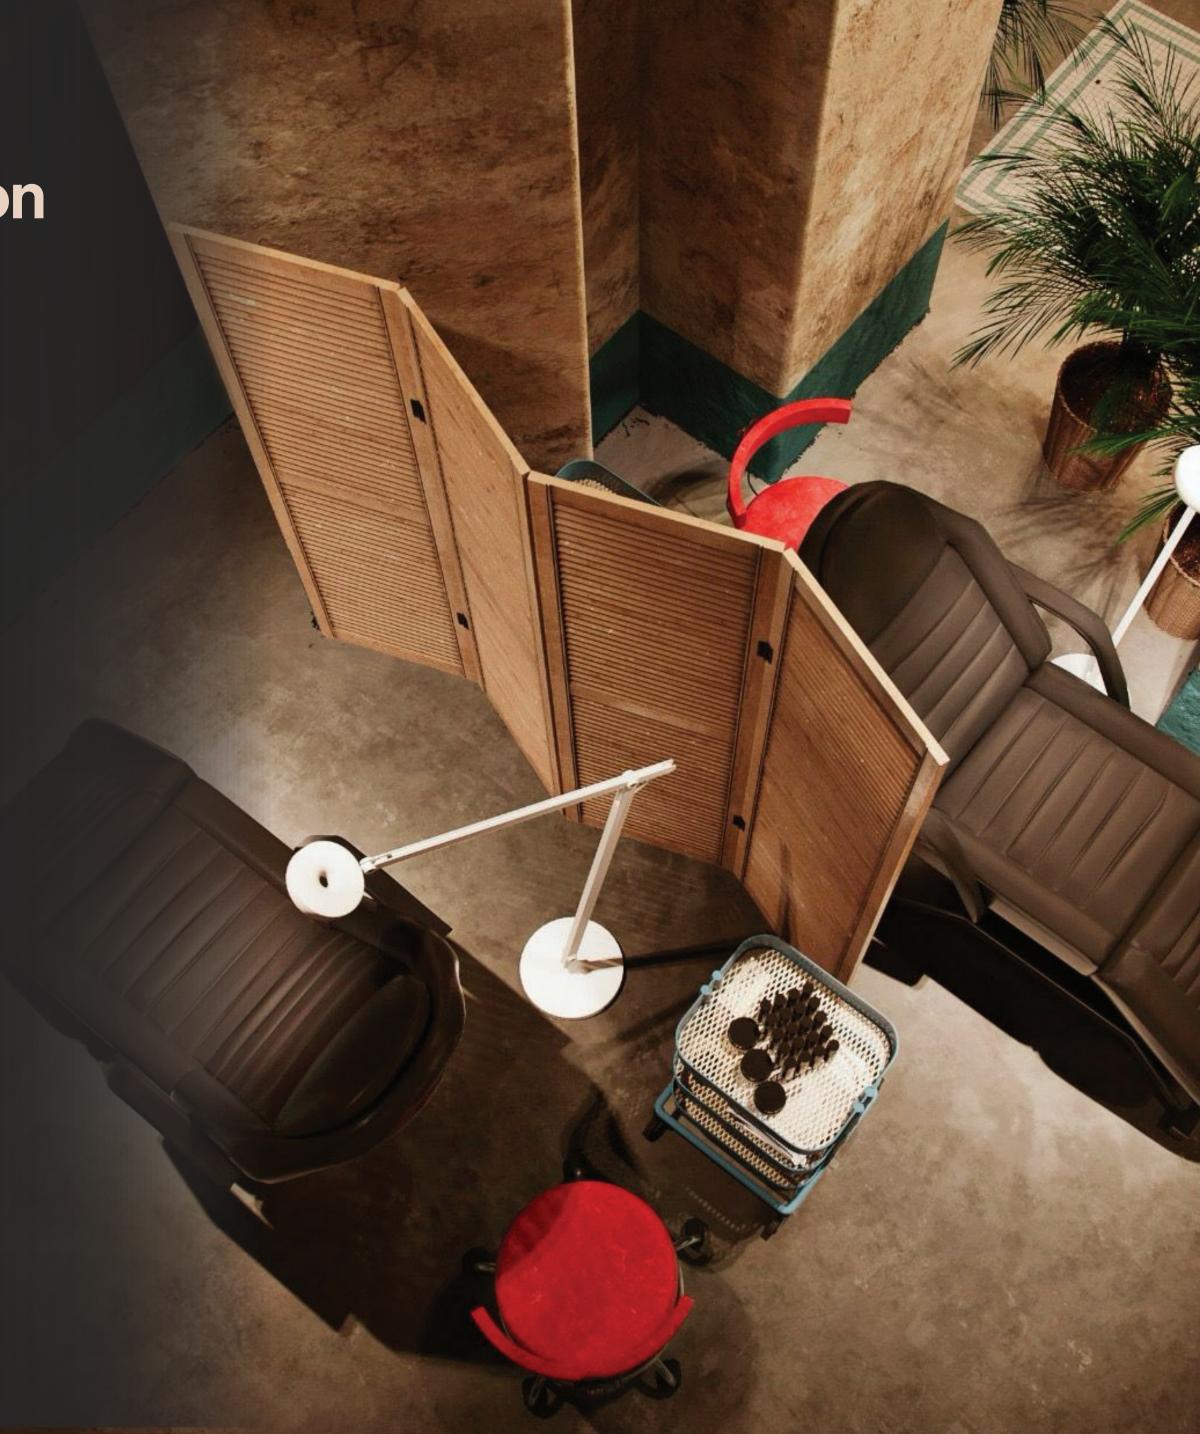

## **Luxurious Interior Design**

Rosie Beauty Lab boasts a lavishly designed salon space, exuding elegance and sophistication. Our interior décor combines modern aesthetics with a classic touch, creating an inviting ambiance that radiates luxury. The addition of a tastefully designed café in the waiting area enhances the overall experience, allowing clients to indulge in refreshments while awaiting their appointments.