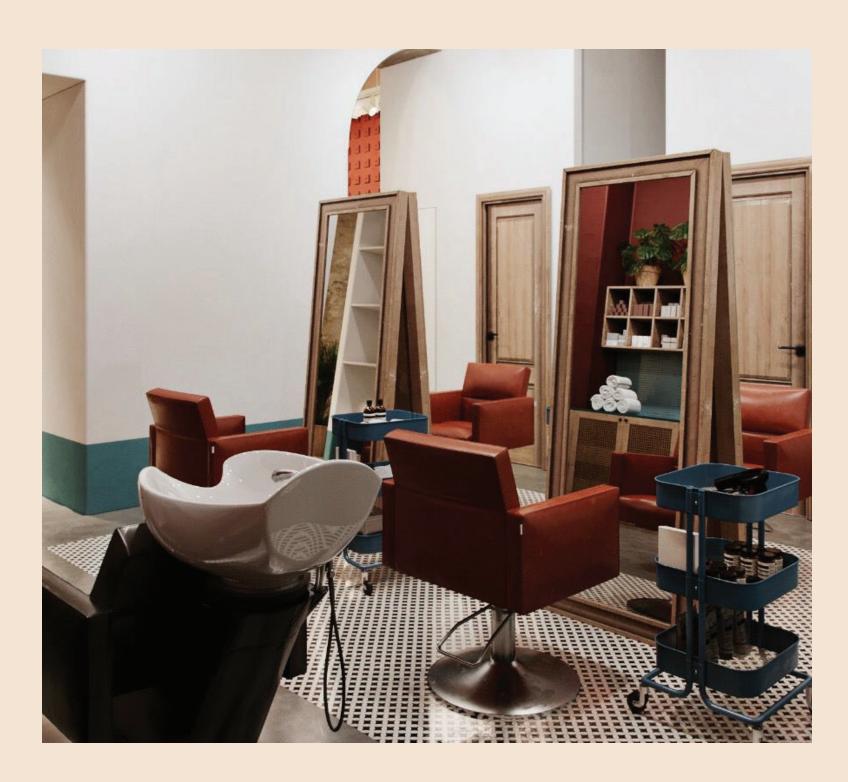

## **Luxurious Interior Design**

Rosie Beauty Lab boasts a lavishly designed salon space, exuding elegance and sophistication. Our interior décor combines modern aesthetics with a classic touch, creating an inviting ambiance that radiates luxury. The addition of a tastefully designed café in the waiting area enhances the overall experience, allowing clients to indulge in refreshments while awaiting their appointments.