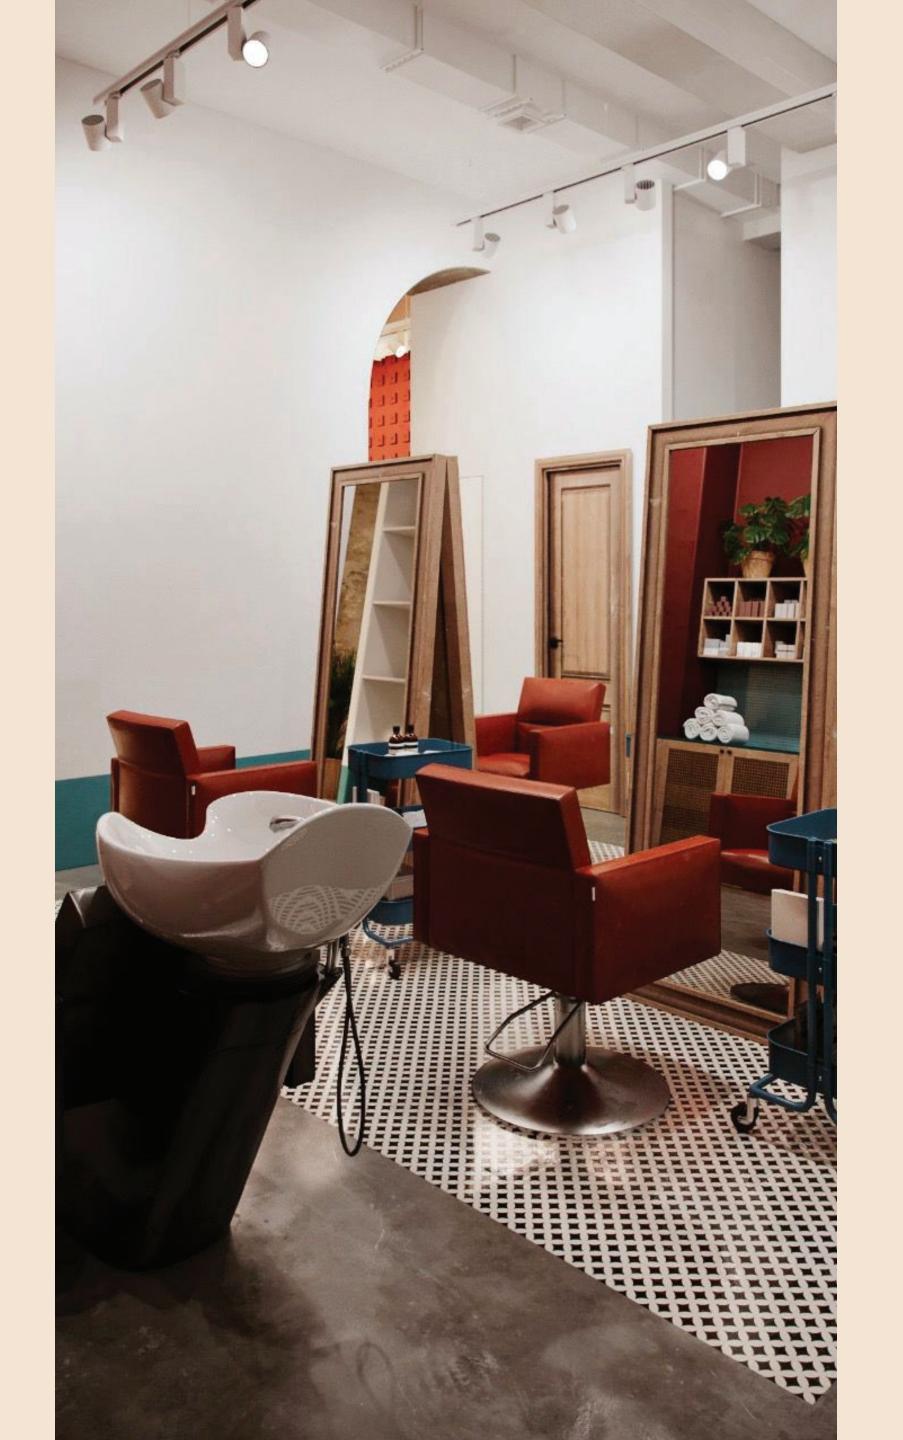

## **Luxurious Interior Design**

Rosie Beauty Lab boasts a lavishly designed salon space, exuding elegance and sophistication. Our interior décor combines modern aesthetics with a classic touch, creating an inviting ambiance that radiates luxury. The addition of a tastefully designed café in the waiting area enhances the overall experience, allowing clients to indulge in refreshments while awaiting their appointments.