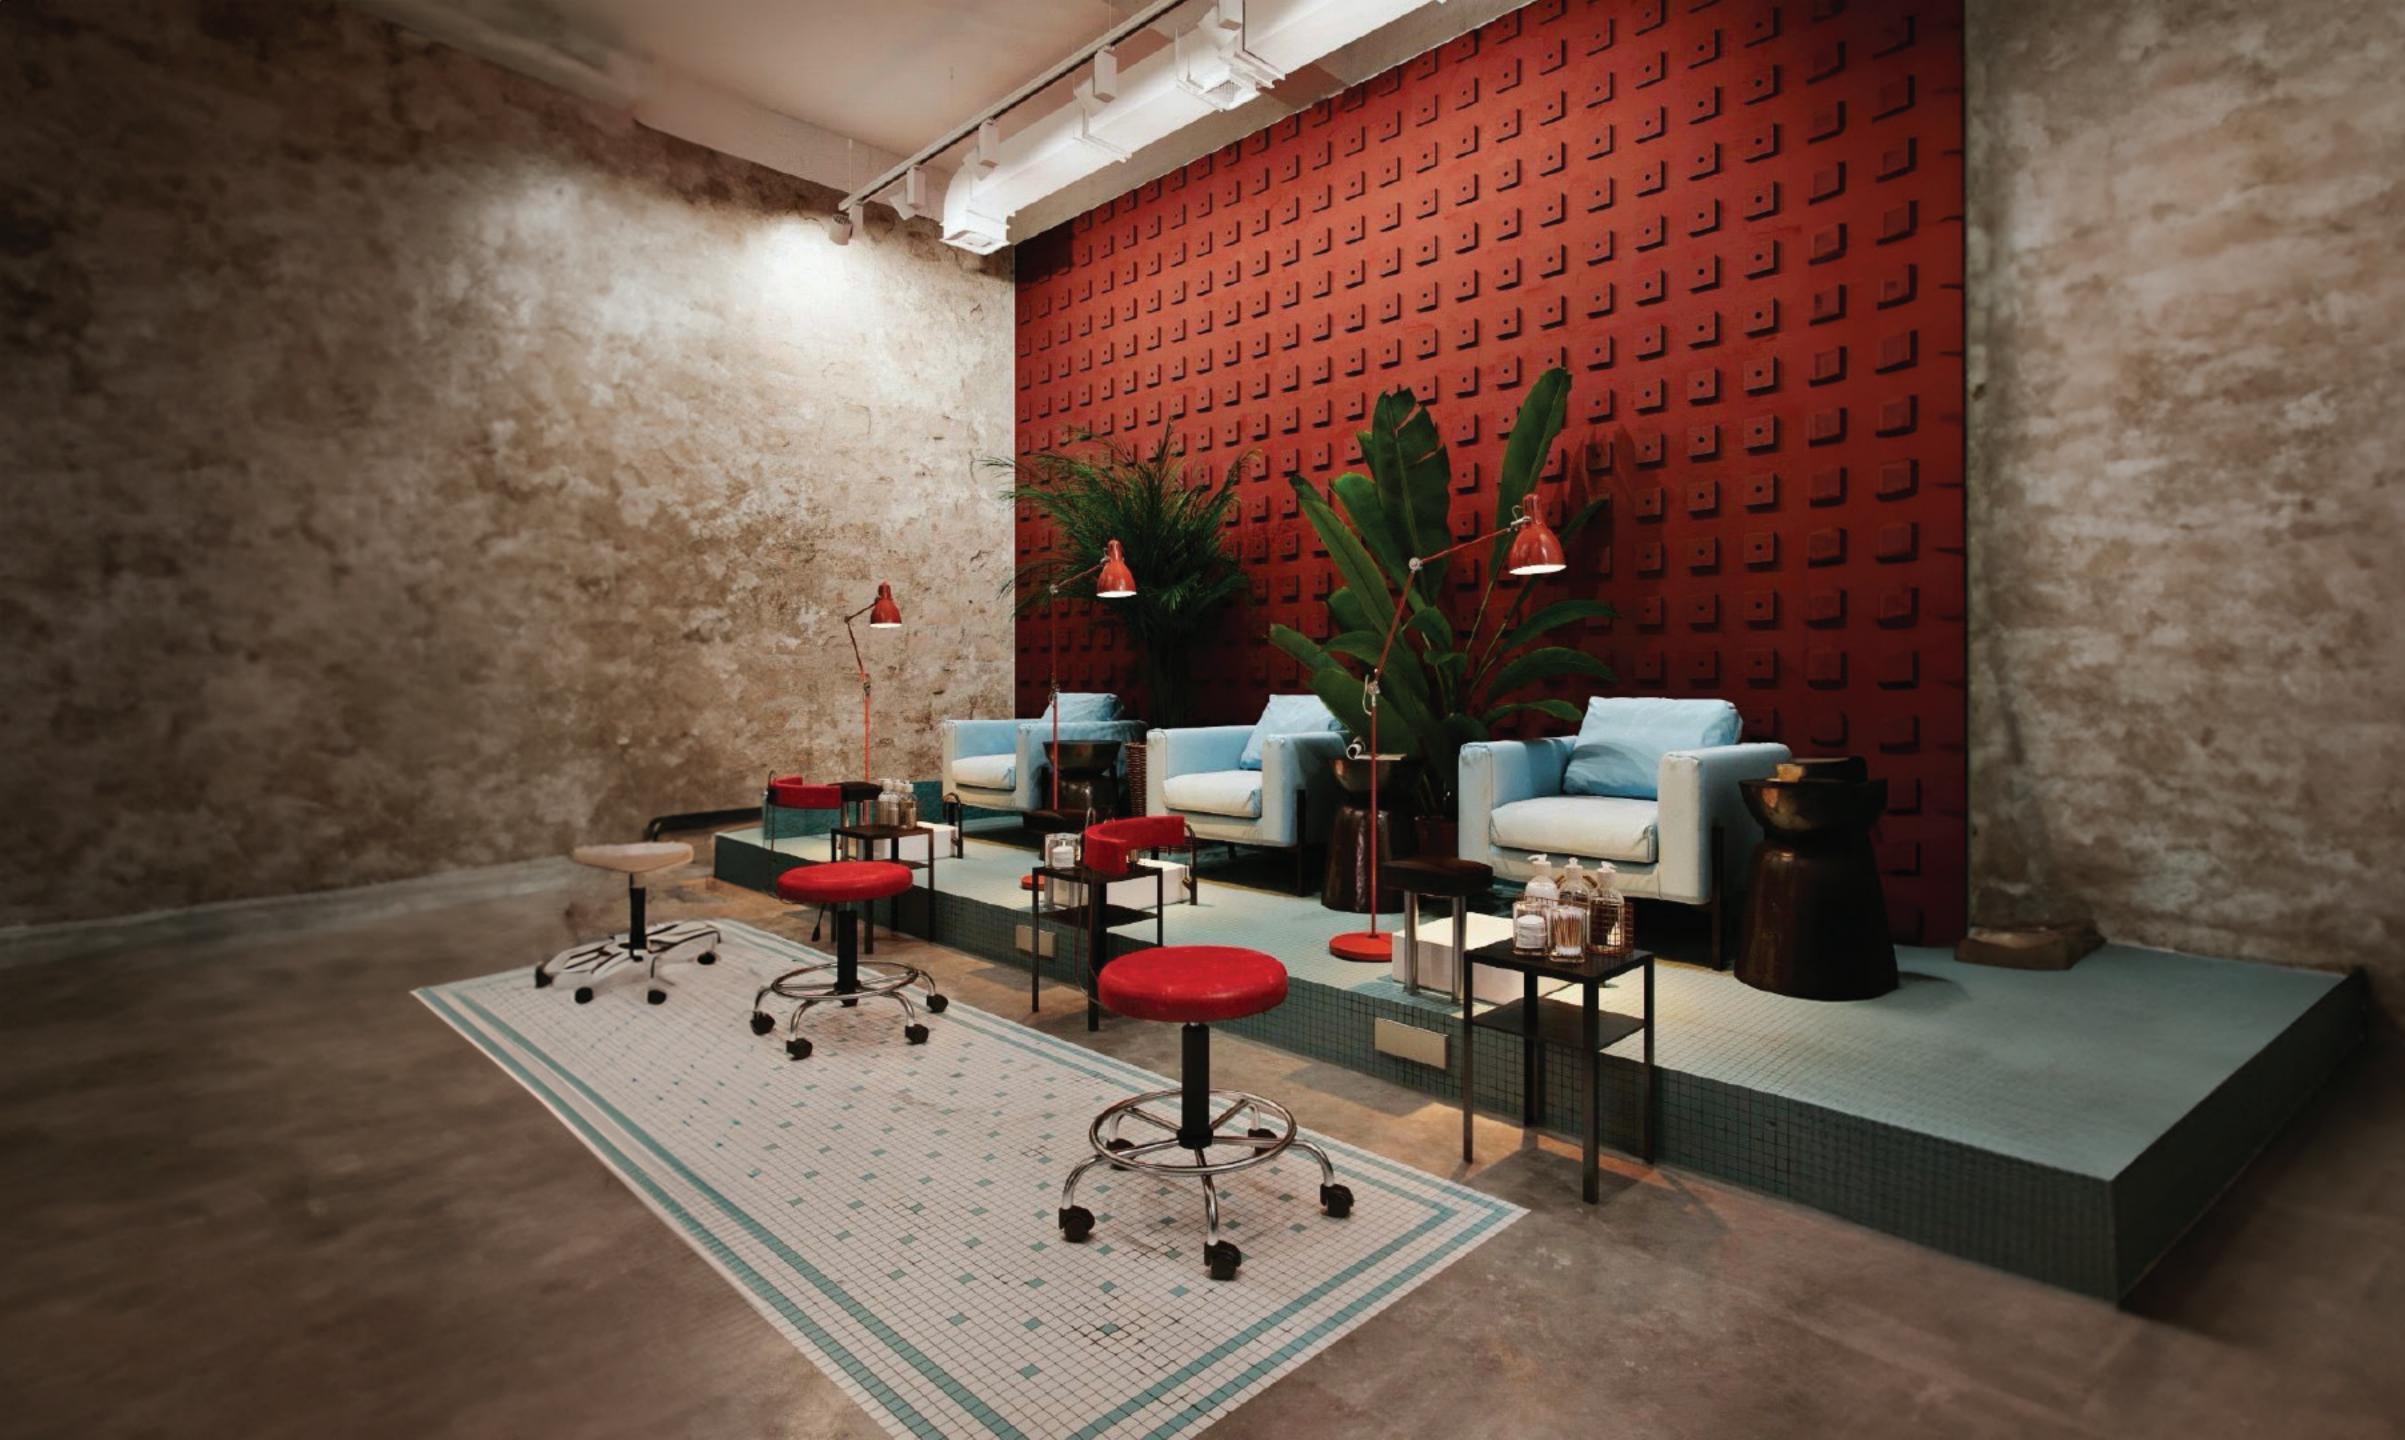

## **Luxurious Interior Design**

Rosie Beauty Lab boasts a lavishly designed salon space, exuding elegance and sophistication. Our interior décor combines modern aesthetics with a classic touch, creating an inviting ambiance that radiates luxury. The addition of a tastefully designed café in the waiting area enhances the overall experience, allowing clients to indulge in refreshments while awaiting their appointments.