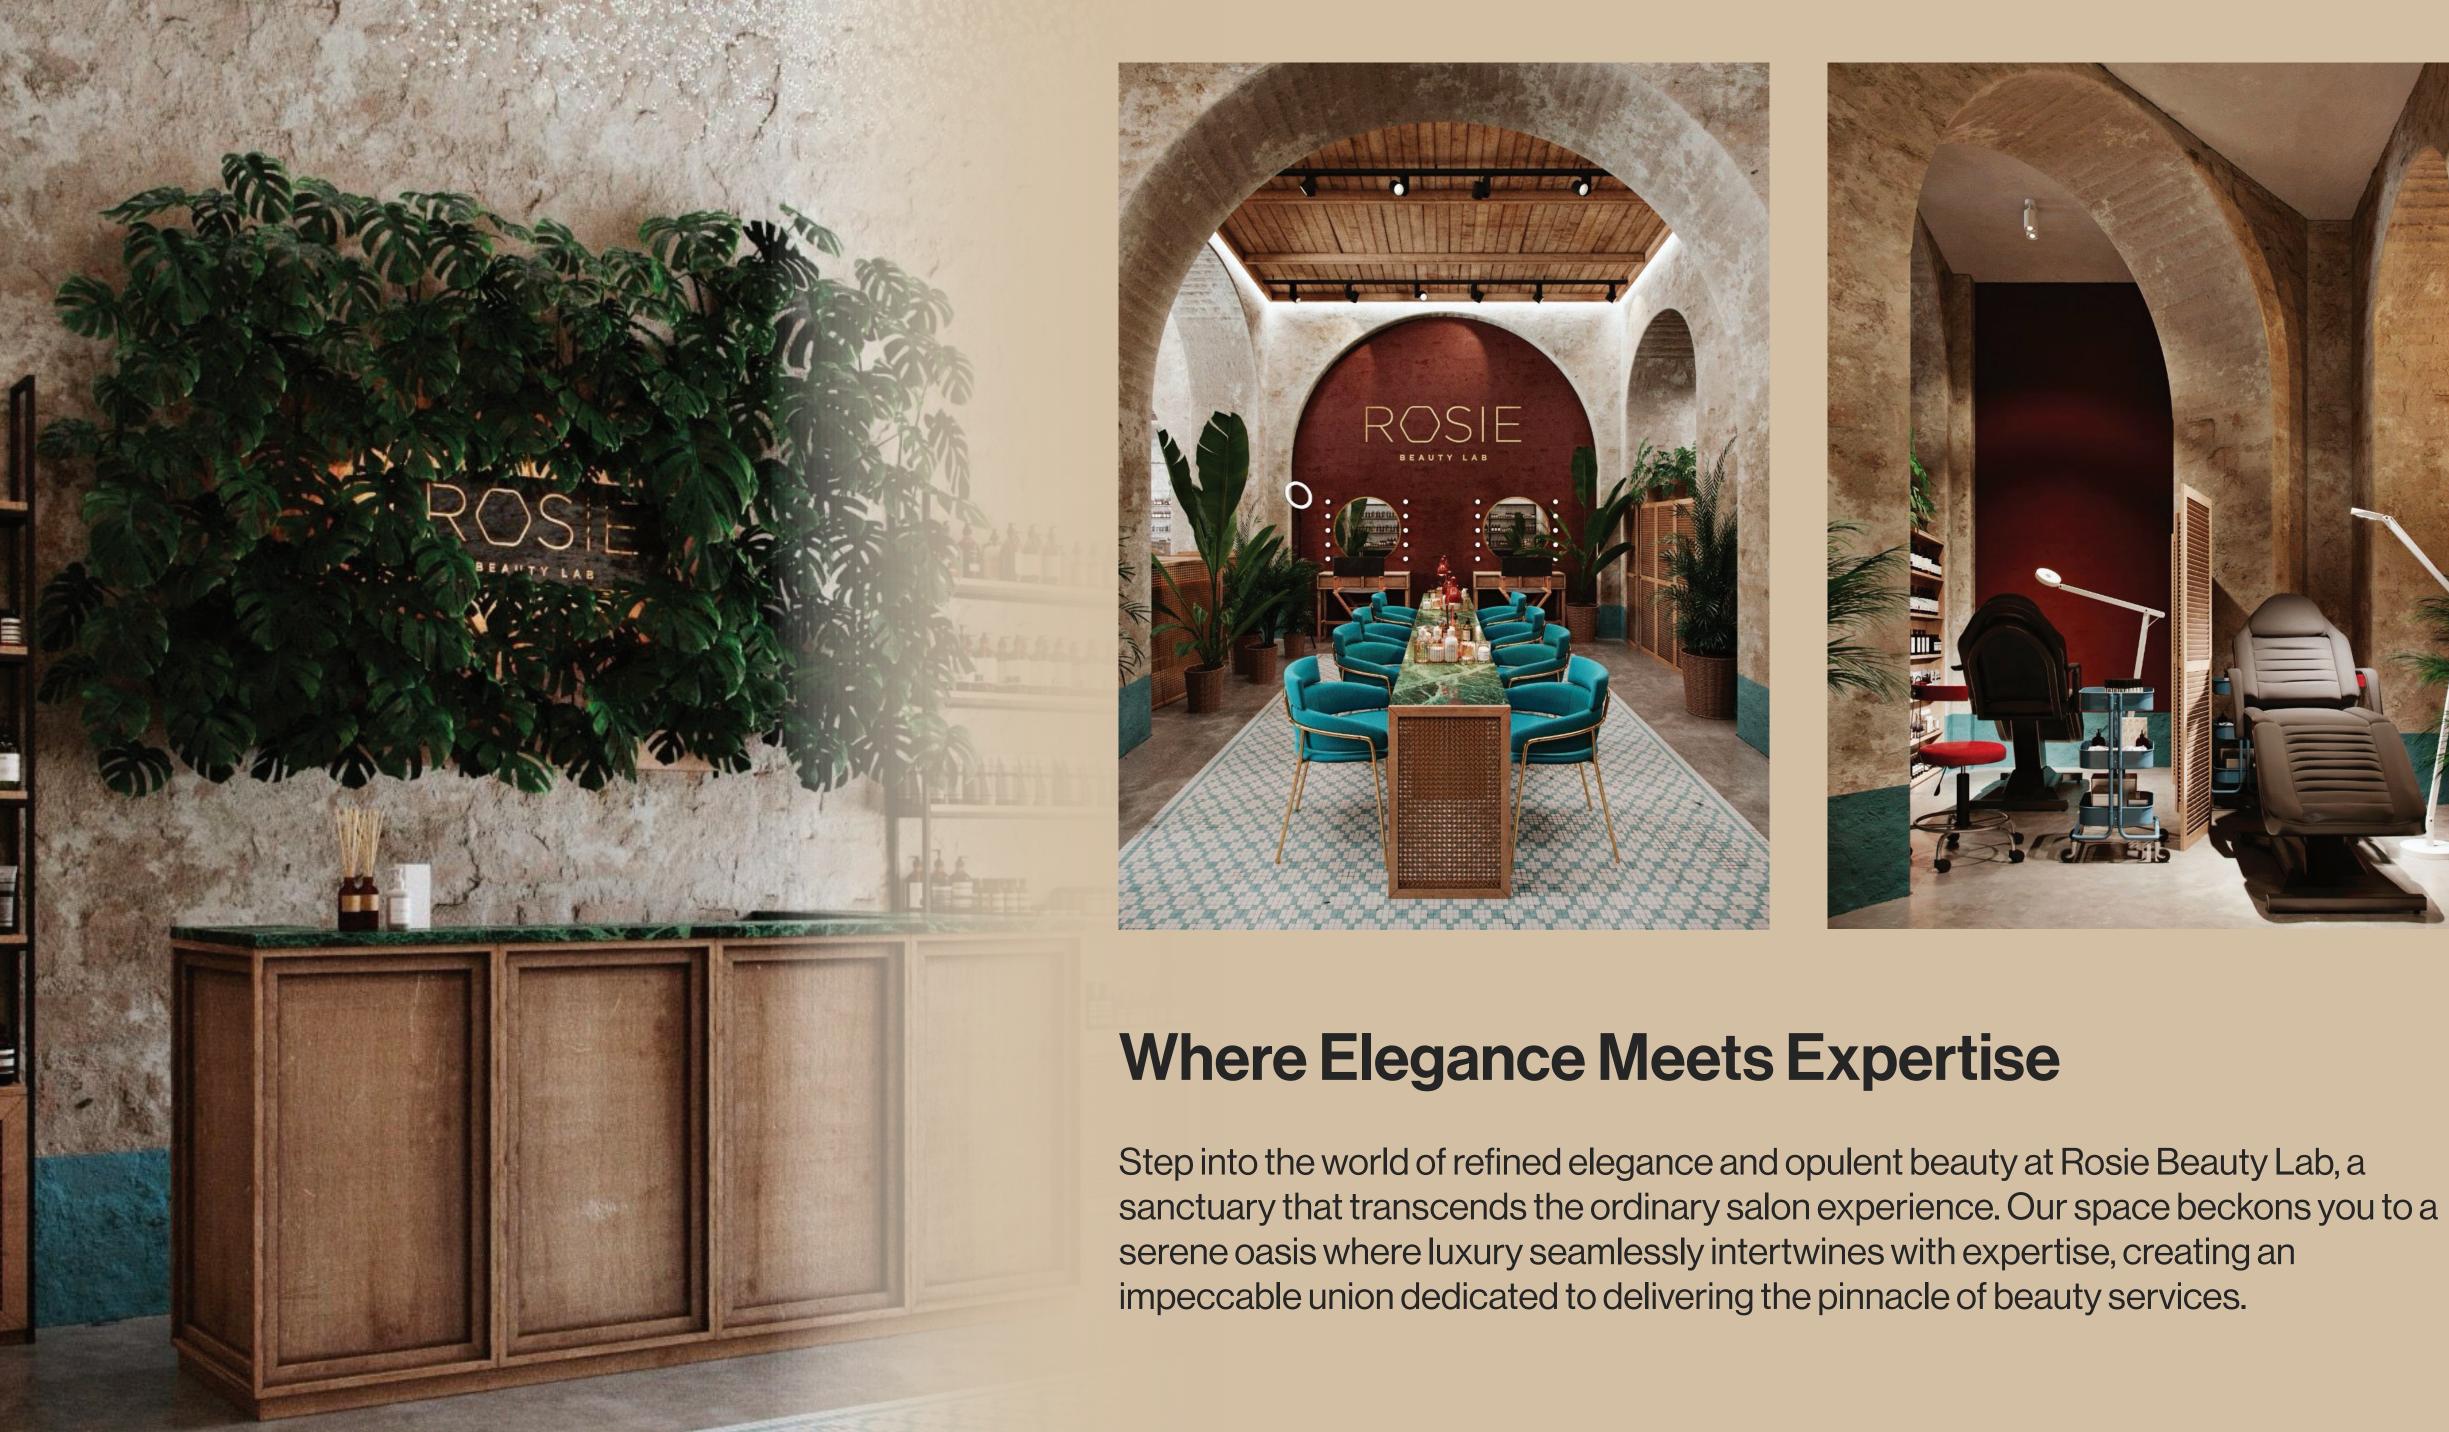

## **Luxurious Interior Design**

Rosie Beauty Lab boasts a lavishly designed salon space, exuding elegance and sophistication. Our interior décor combines modern aesthetics with a classic touch, creating an inviting ambiance that radiates luxury. The addition of a tastefully designed café in the waiting area enhances the overall experience, allowing clients to indulge in refreshments while awaiting their appointments.