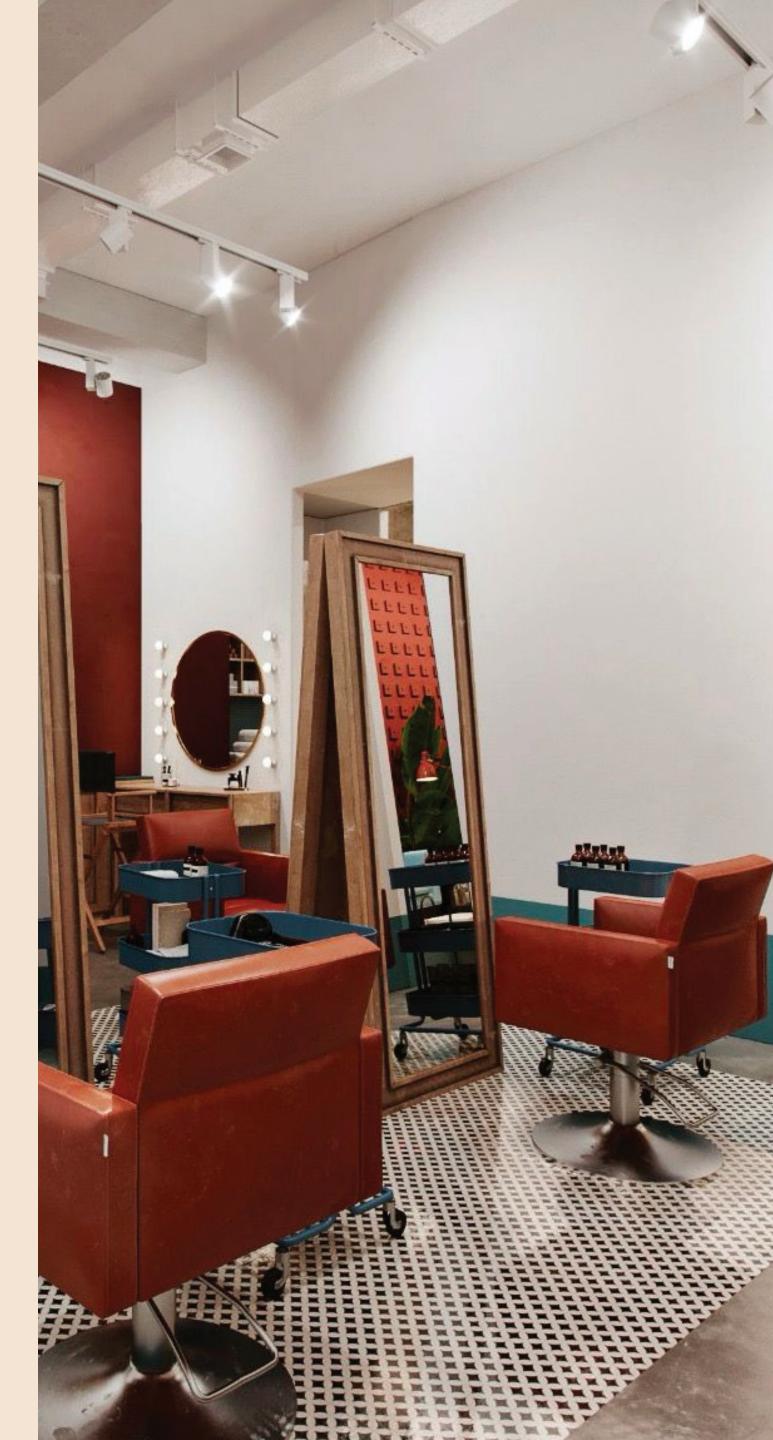

## **Luxurious Interior Design**

Rosie Beauty Lab boasts a lavishly designed salon space, exuding elegance and sophistication. Our interior décor combines modern aesthetics with a classic touch, creating an inviting ambiance that radiates luxury. The addition of a tastefully designed café in the waiting area enhances the overall experience, allowing clients to indulge in refreshments while awaiting their appointments.