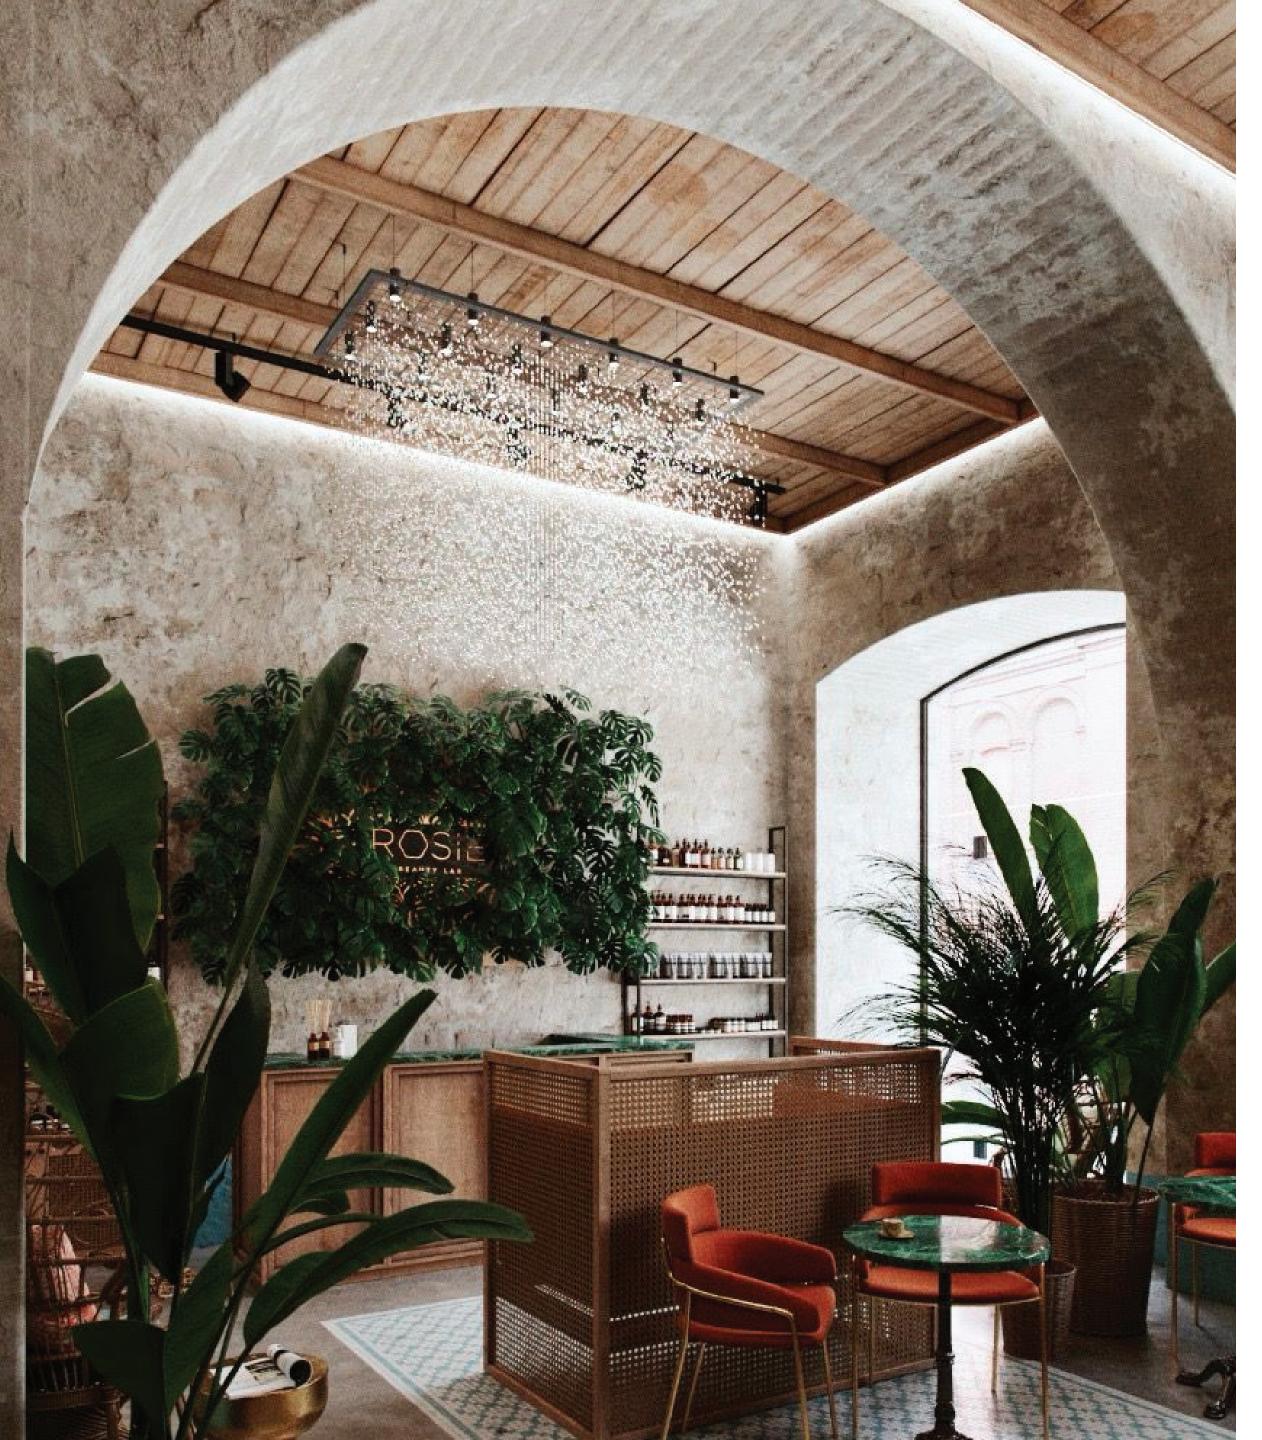

## **Luxurious Interior Design**

Rosie Beauty Lab boasts a lavishly designed salon space, exuding elegance and sophistication. Our interior décor combines modern aesthetics with a classic touch, creating an inviting ambiance that radiates luxury. The addition of a tastefully designed café in the waiting area enhances the overall experience, allowing clients to indulge in refreshments while awaiting their appointments.