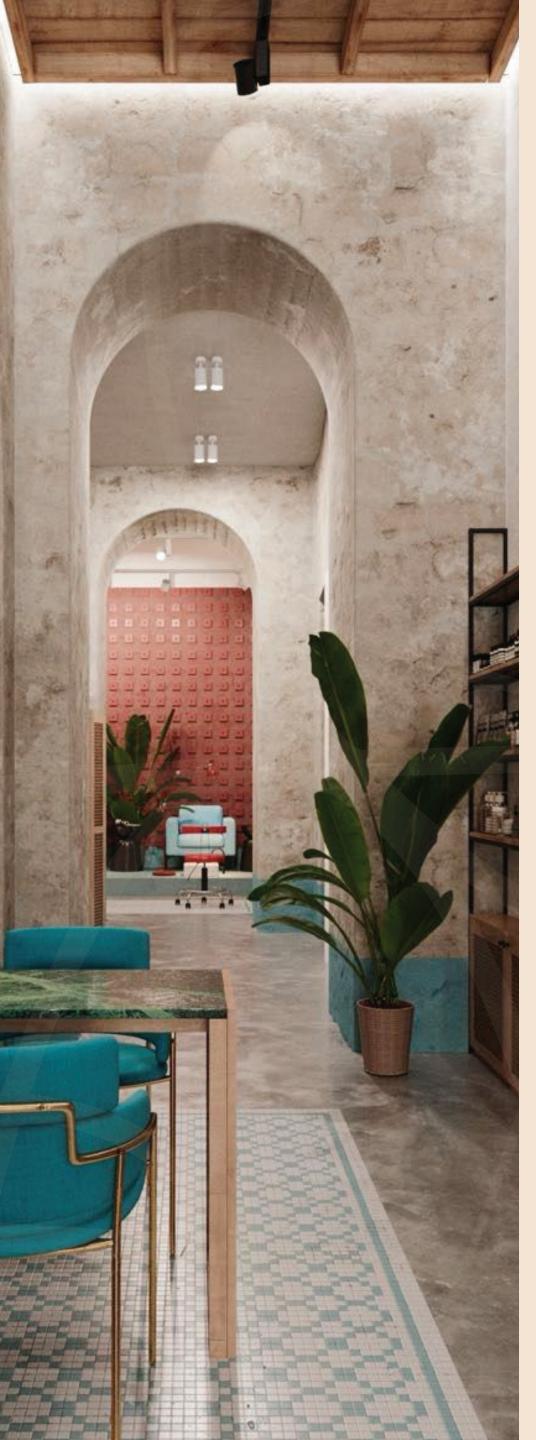

## **Luxurious Interior Design**

Rosie Beauty Lab boasts a lavishly designed salon space, exuding elegance and sophistication. Our interior décor combines modern aesthetics with a classic touch, creating an inviting ambiance that radiates luxury. The addition of a tastefully designed café in the waiting area enhances the overall experience, allowing clients to indulge in refreshments while awaiting their appointments.