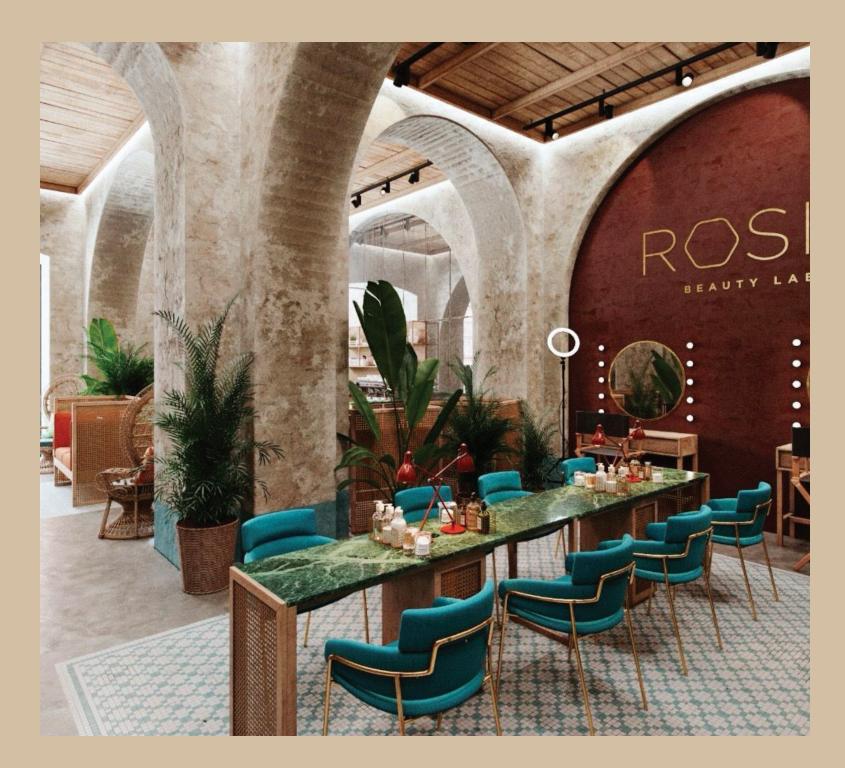

## **Luxurious Interior Design**

Rosie Beauty Lab boasts a lavishly designed salon space, exuding elegance and sophistication. Our interior décor combines modern aesthetics with a classic touch, creating an inviting ambiance that radiates luxury. The addition of a tastefully designed café in the waiting area enhances the overall experience, allowing clients to indulge in refreshments while awaiting their appointments.