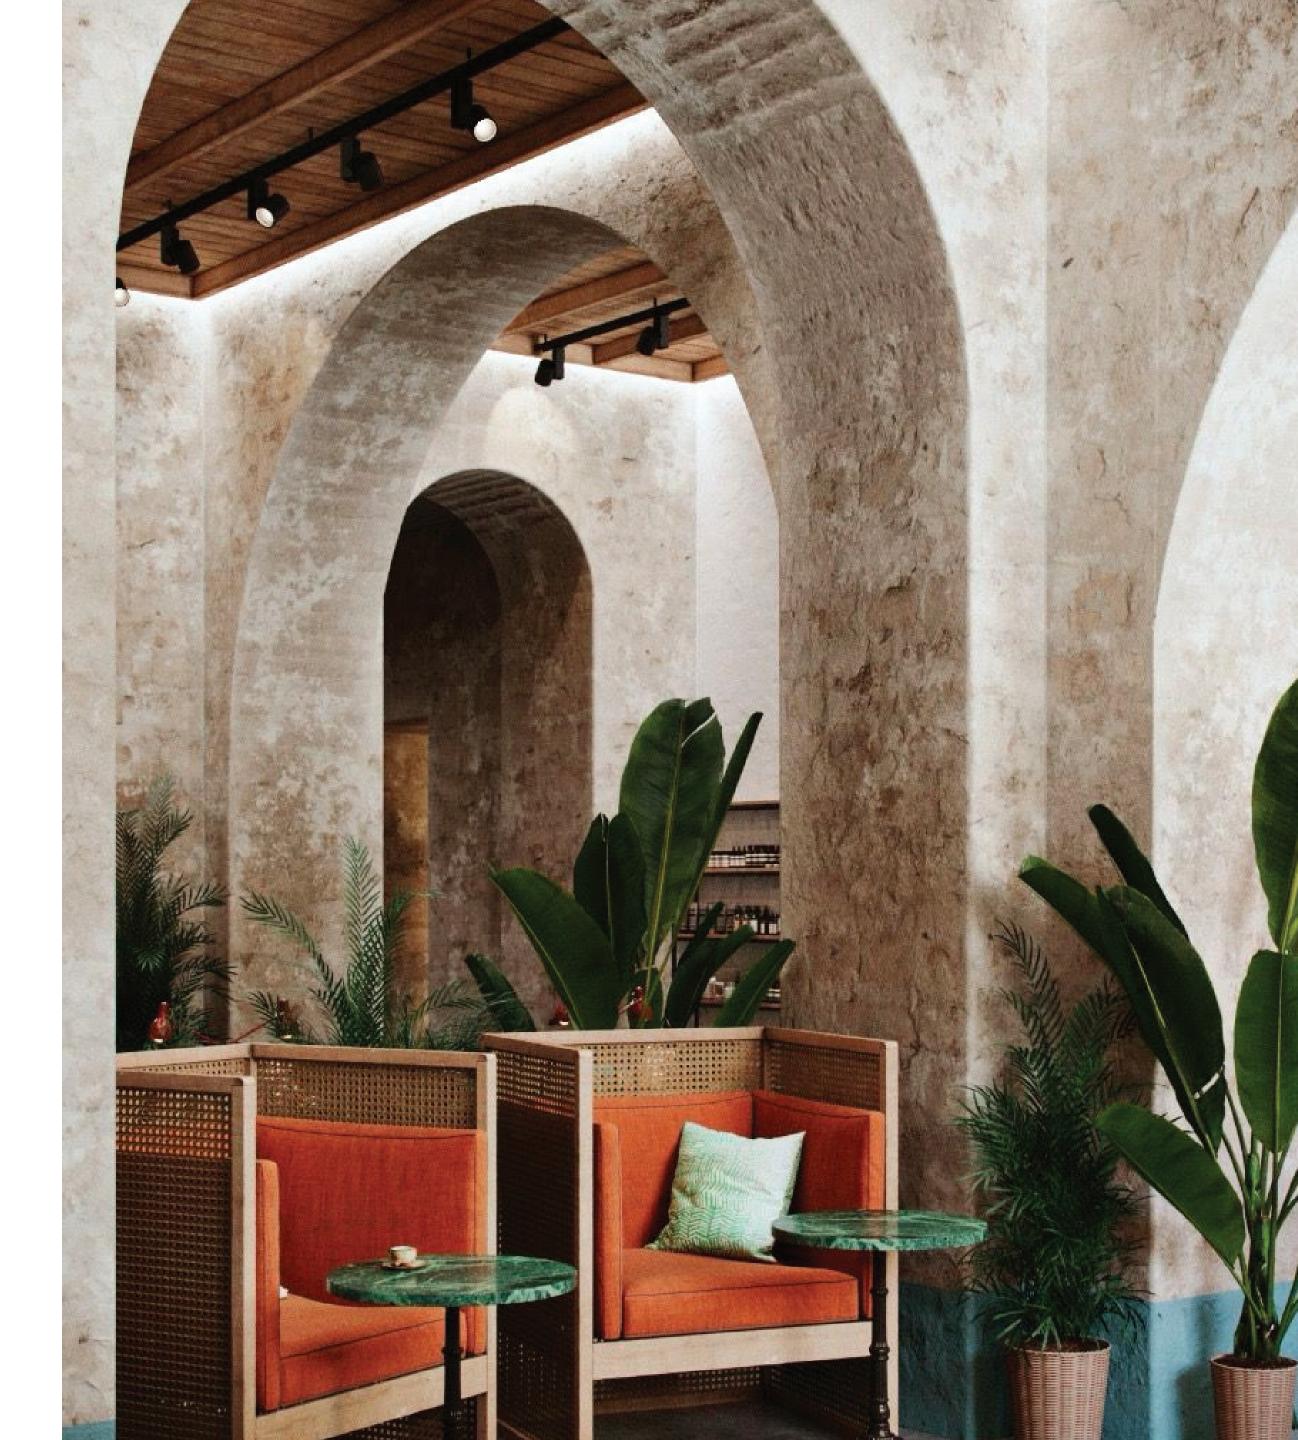

## **Luxurious Interior Design**

Rosie Beauty Lab boasts a lavishly designed salon space, exuding elegance and sophistication. Our interior décor combines modern aesthetics with a classic touch, creating an inviting ambiance that radiates luxury. The addition of a tastefully designed café in the waiting area enhances the overall experience, allowing clients to indulge in refreshments while awaiting their appointments.